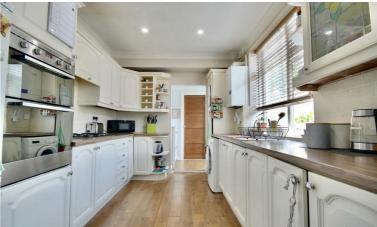

Internally, the ground floor consists of two reception rooms, with the dining area opening into the modern kitchen. The kitchen is finished to a good standard and has access into the garden and shower room.