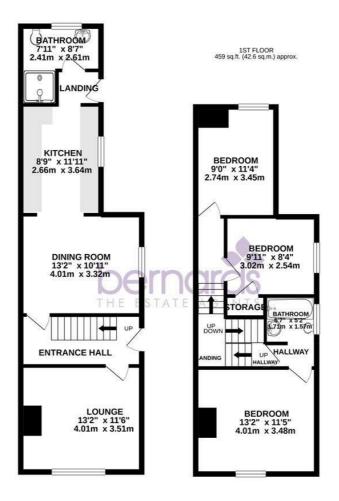

Internally, the ground floor consists of two reception rooms, with the dining area opening into the modern kitchen. The kitchen is finished to a good standard and has access into the garden and shower room.

The rear garden is a modern space, with block paving and artificial lawn.

Moving to the first floor, the property has three double bedrooms, with the master bedroom benefitting from a modern ensuite.

We strongly recommend booking an internal viewing to avoid dissapointment

TOTAL FLOOR AREA: 999 sq.ft. (92.8 sq.m.) approx. terreg has been made to more the accuracy of the floorplan contained here, sor, room and any other items are approximate and no responsibility is balan inducer. The sortices, systems and appliance shows have not bob to and a have. The sortices, systems and appliance shows have not bob to and a to ther operability or efficiency can be given. Made with Merces c2000.